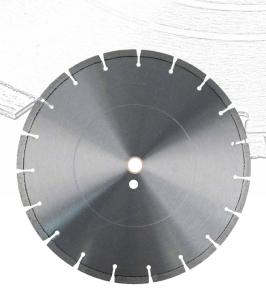

## **SMX30LV BLADE**

- · Laser welded segments withstand higher heat from demanding applications
- . Designed for cutting hard materials such as cured concrete with rebar and masonry applications
- Tall .472" (12mm) segments for longer blade life

| PAKI#        | SIZE                |
|--------------|---------------------|
| SMX30LV1212B | 12" x .125 x 20mm   |
| SMX30LV1212E | 12" x .125 x 1/20mm |
| SMX30LV1412B | 14" x .125 x 20mm   |
| SMX30LV1412F | 14" x .125 x 1/20mm |

- · Softer bond enables faster cutting of old, hard concrete, hard brick/pavers and other hard materials
- · Laser welded alternating turbo segments for faster cutting
- Tall .472" (12mm) segments for longer blade life