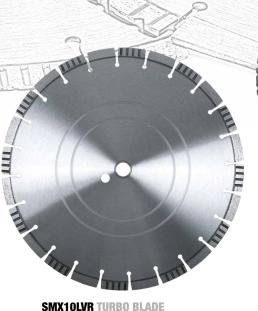

PART # SIZE

14" x .125 x 20mm SMX10LVR1412B SMX10LVR1412E 14" x .125 x 1/20mm

- Unique hybrid notched turbo segments for more aggressive cutting on a wide range of materials
- · Equipped with wedge segment undercut protection
- All-purpose blade will cut cured concrete, asphalt, abrasive concrete, green concrete, bricks and concrete block
- Tall .472" (12mm) segments for longer blade life